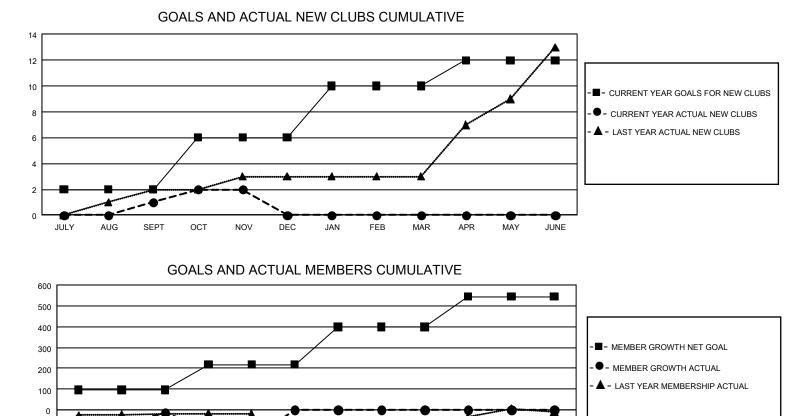

## GMT MONTHLY MEMBERSHIP PROGRESS REPORT Results as of: 11/30/2019

GMT Constitutional Area 4, Group C

REPORT DOES NOT INCLUDE CLUBS IN UNDISTRICTED AREAS.

| Clubs                 |               |           |               | Members               |                        |                         |                                                    |  |
|-----------------------|---------------|-----------|---------------|-----------------------|------------------------|-------------------------|----------------------------------------------------|--|
| RESULTS FOR 2019-2020 |               |           |               | RESULTS FOR 2019-2020 |                        |                         |                                                    |  |
| QUARTER               | NEW CLUB GOAL | NEW CLUBS | DROPPED CLUBS | QUARTER MEM           | BER GROWTH NET<br>GOAL | MEMBER GROWTH<br>ACTUAL | DROPPED<br>MEMBERS ACTUAL<br>(including transfers) |  |
| JULY/AUG/SEPT         | 6             | 1         | 3             | JULY/AUG/SEPT         | 288                    | 151                     | 149                                                |  |
| OCT/NOV/DEC           | 12            | 1         | 1             | OCT/NOV/DEC           | 366                    | 105                     | 225                                                |  |
| JAN/FEB/MAR           | 12            | 0         | 0             | JAN/FEB/MAR           | 543                    | 0                       | 0                                                  |  |
| APR/MAY/JUNE          | 6             | 0         | 0             | APR/MAY/JUNE          | 435                    | 0                       | 0                                                  |  |